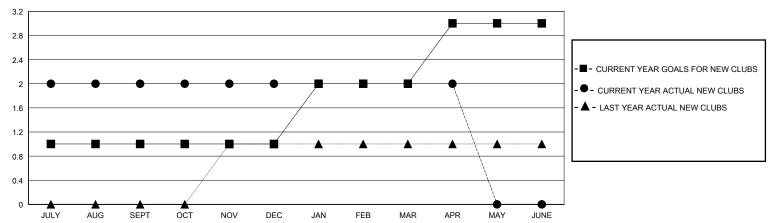

## GOALS AND ACTUAL NEW CLUBS CUMULATIVE

## District 310 A2

Results as of: 4/30/2024

| GMT: | LOCATION THAILAND | GMT CA |
|------|-------------------|--------|
|      |                   |        |

|                       | Club          | s         |                       |               | Men                   | nbers                   |                                                    |
|-----------------------|---------------|-----------|-----------------------|---------------|-----------------------|-------------------------|----------------------------------------------------|
| RESULTS FOR 2023-2024 |               |           | RESULTS FOR 2023-2024 |               |                       |                         |                                                    |
| QUARTER               | NEW CLUB GOAL | NEW CLUBS | DROPPED CLUBS         | QUARTER MEMB  | ER GROWTH NET<br>GOAL | MEMBER GROWTH<br>ACTUAL | DROPPED<br>MEMBERS ACTUAL<br>(including transfers) |
| JULY/AUG/SEPT         | 1             | 2         | 2                     | JULY/AUG/SEPT | 0                     | 125                     | 10                                                 |
| OCT/NOV/DEC           | 0             | 0         | 0                     | OCT/NOV/DEC   | 0                     | 47                      | 121                                                |
| JAN/FEB/MAR           | 1             | 0         | 0                     | JAN/FEB/MAR   | 0                     | 25                      | 4                                                  |
| APR/MAY/JUNE          | 1             | 0         | 0                     | APR/MAY/JUNE  | 0                     | 1                       | 5                                                  |