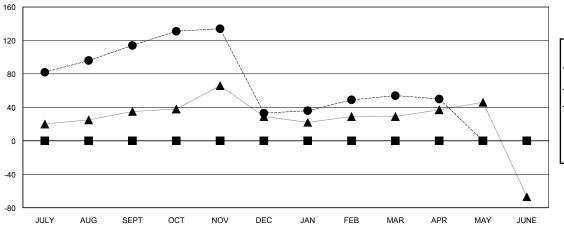

## GOALS AND ACTUAL MEMBERS CUMULATIVE

| -■- | MEMBER | GROWTH | NET | GOAL |
|-----|--------|--------|-----|------|
|-----|--------|--------|-----|------|

- ■ - MEMBER GROWTH ACTUAL

- ▲ - LAST YEAR MEMBERSHIP ACTUAL

## District 310 A2

Results as of: 4/30/2024

| GMT: | LOCATION THAILAND | GMT CA |
|------|-------------------|--------|
|      |                   |        |

|                       | Club          | s         |                       |               | Men                   | nbers                   |                                                    |
|-----------------------|---------------|-----------|-----------------------|---------------|-----------------------|-------------------------|----------------------------------------------------|
| RESULTS FOR 2023-2024 |               |           | RESULTS FOR 2023-2024 |               |                       |                         |                                                    |
| QUARTER               | NEW CLUB GOAL | NEW CLUBS | DROPPED CLUBS         | QUARTER MEMB  | ER GROWTH NET<br>GOAL | MEMBER GROWTH<br>ACTUAL | DROPPED<br>MEMBERS ACTUAL<br>(including transfers) |
| JULY/AUG/SEPT         | 1             | 2         | 2                     | JULY/AUG/SEPT | 0                     | 125                     | 10                                                 |
| OCT/NOV/DEC           | 0             | 0         | 0                     | OCT/NOV/DEC   | 0                     | 47                      | 121                                                |
| JAN/FEB/MAR           | 1             | 0         | 0                     | JAN/FEB/MAR   | 0                     | 25                      | 4                                                  |
| APR/MAY/JUNE          | 1             | 0         | 0                     | APR/MAY/JUNE  | 0                     | 1                       | 5                                                  |